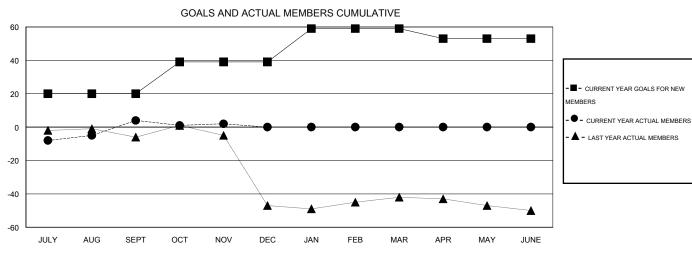

# **LOCATION SOUTH DAKOTA**

 $\mathsf{GMT}\;\mathsf{CA}\;1$ 

|               |                  | Clubs            |                  |                  | Members  RESULTS FOR 2014-2015 |                    |                                     |                    |                  |  |
|---------------|------------------|------------------|------------------|------------------|--------------------------------|--------------------|-------------------------------------|--------------------|------------------|--|
|               | RESUL            | TS FOR 2014-2015 | i                |                  |                                |                    |                                     |                    |                  |  |
| QUARTER       | NEW CLUB<br>GOAL | NEW CLUBS        | DROPPED<br>CLUBS | NET<br>GAIN/LOSS | QUARTER                        | NEW MEMBER<br>GOAL | CHARTER AND<br>NEW MEMBERS<br>ADDED | DROPPED<br>MEMBERS | NET<br>GAIN/LOSS |  |
| JULY/AUG/SEPT | 1                | 0                | 0                | 0                | JULY/AUG/SEPT                  | 20                 | 26                                  | 22                 | 4                |  |
| OCT/NOV/DEC   | 1                | 0                | 0                | 0                | OCT/NOV/DEC                    | 19                 | 10                                  | 12                 | -2               |  |
| JAN/FEB/MAR   | 1                | 0                | 0                | 0                | JAN/FEB/MAR                    | 20                 | 0                                   | 0                  | 0                |  |
| APR/MAY/JUNE  | 0                | 0                | 0                | 0                | APR/MAY/JUNE                   | -6                 | 0                                   | 0                  | 0                |  |